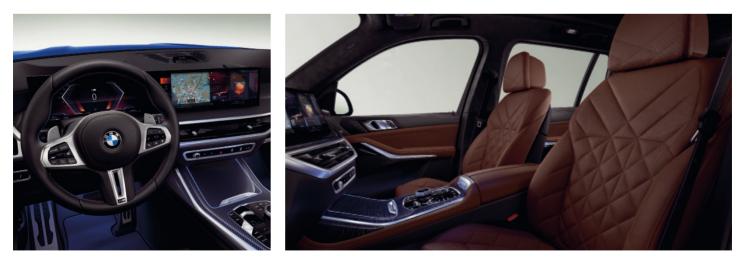

## JOY IS AN INVESTMENT IN THE FUTURE TOMORROW STARTS NOW

BMW X7 M60i xDrive: Fuel consumption I/100 km combined: - (NEDC); 12,9-12,1 (WLTP);  $CO_2$  emissions g/km combined: - (NEDC); 292-274 (WLTP)